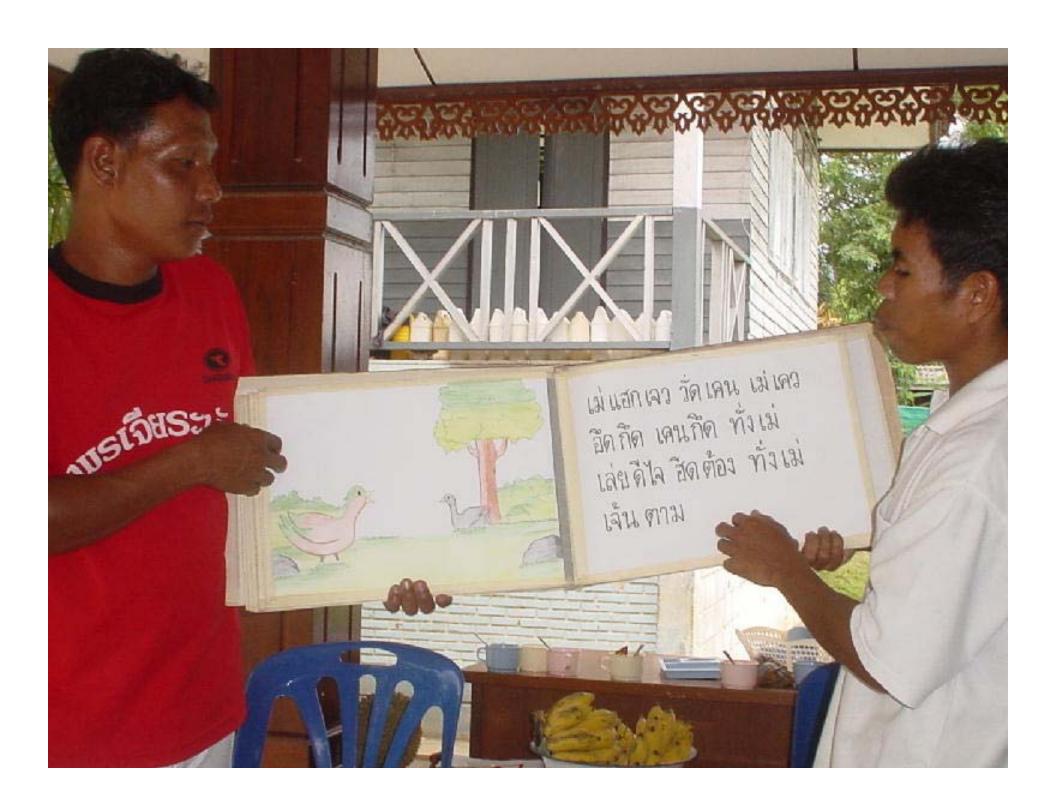

#### Result of the test

- The Chong orthography was readable.
- The problem are with those who have either limited Thai reading skill or limited knowledge of Chong language.

#### Literature Production

- Story writing (different levels)
- Editing (story writing, language)
- Illustrating
- Book binding