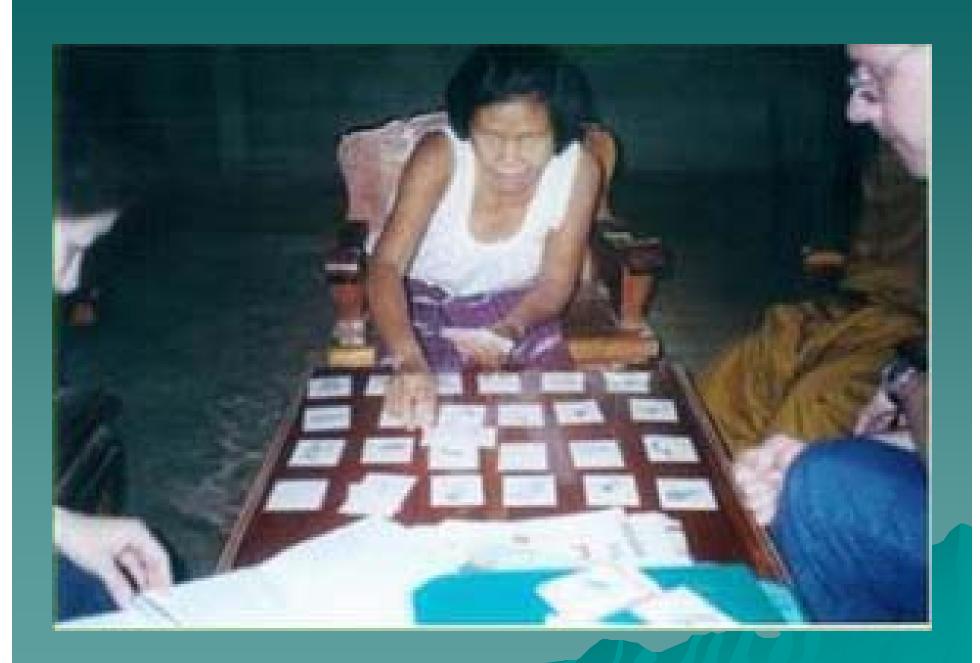

#### Result of the test

- The Chong orthography was readable.
- The problem are with those who have either limited Thai reading skill or limited knowledge of Chong language.