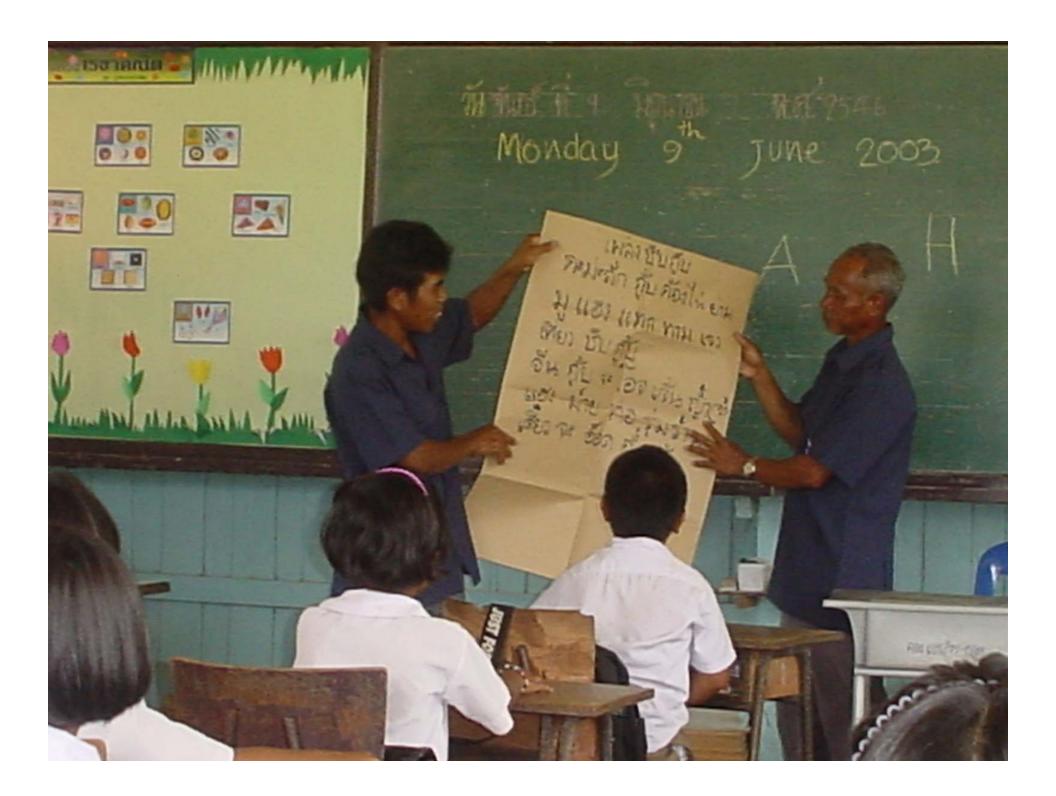

#### Result of the test

- The Chong orthography was readable.
- The problem are with those who have either limited Thai reading skill or limited knowledge of Chong language.