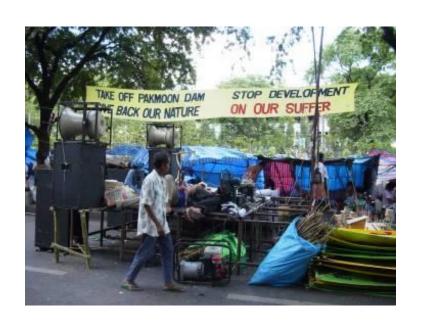

### Local People Protest against the Dam

- 1999: People's movement calling for opening of both dam's sluice gates.
- 2001: Thai government announced an experimental opening of the gates.