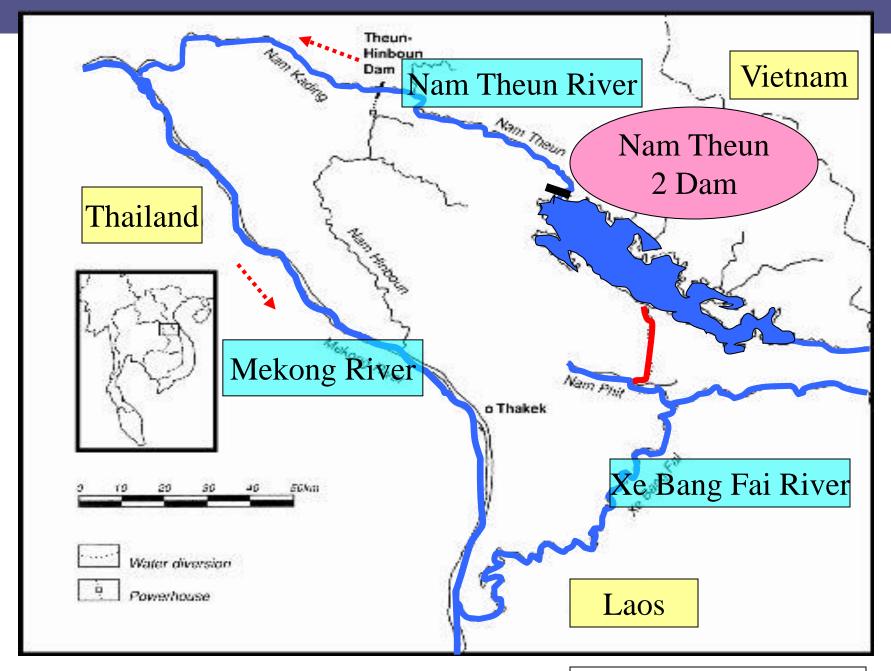

|

Source: Ubon Ratchathani University (2002)

### Research during period with dam gates open





Fish change their habitat in each stage of their life history. Development stages of fish are connected to their habitat.





#### Research: Knowledge of Freshwater Fish Spawning



- The fish carry eggs in the rainy season or in the seventh to eighth lunar months.
- It is reported that at a certain time the fish make a sound and swim in pairs when spawning.
- When spawning, the fish enter hong, water channels that connect the mainstream of the river with the former river course. The fish make a nest at the spawning grounds, in oxbow lakes, at a depth of 2 to 3m or 7 to 8m.



Dams in the Mekong River



# Dams in the mainstream Mekong River



# Nam Theun 2 Dam, Laos







### Can the fishers fish?



### Don Sahong Dam





### Fish Migration through Hoo Sahong



### Dams in Lao PDR

- 13 Existing Dams
- 20 Concession Agreements
- 39 Memoranda of Understanding
- 23 Project Development Agreements

(http://www.poweringprogres s.org/new/power-projects)

|    | Power I                  | Project in Lac    | PDR on M       |         | andum of                                | Underst         | inding (MOU)