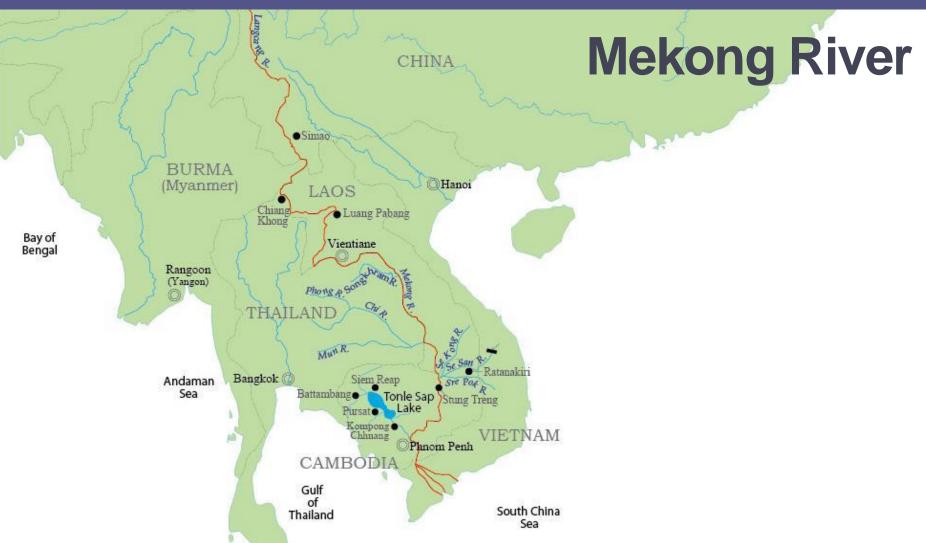

 This international river passes through the six countries; China, Myanmar (Burma), Lao PDR, Thailand, Cambodia, and Vietnam.