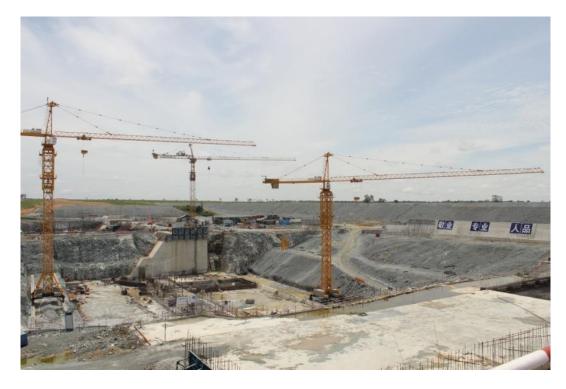

|               | going           |

## Lower Sesan 2 dam (LS2)



LS2 is under construction on the Sesan River in Sesan District, Stung Treng Province.

- LS2 could reduce the basin's sediment load by 6.0 to 8.0%
- At least 78,000 villagers living upstream of LS2 will lose access to migratory fish
- LS2 will cause a
   9.3% drop in fish stocks basin-wide

### **Our Recommendations**

- Mainstream dams should be suspended.
- Research on the cumulative impacts of dams in the Mekong River Basin is a crucial requirement that should be carried out before new projects start.
- Mainstream and tributaries should be protected as one ecosystem for sustainable resource management.
- We must learn from the experiences of the dams on the Mun River.
  - We need to seriously reconsider the development of the Mekong and its tributaries.