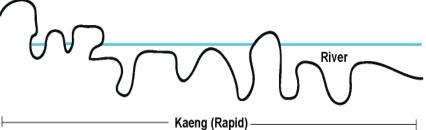

| Lao PDR | Thailand | Vietnam | Global<br>Average |
|---------|----------|---------|----------|---------|-------------------|
| %       | 49.8     | 38.31   | 16.19    | 12.87   | 5.78              |

Table: Animal Protein Consumed per Day 2000-2003 (FAO)

An annual economic value of between USD2.1 - 3.8 billion, and between USD4.2 - 7.6 billion at retail prices (ICEM 2010).

# **Economic Value of the Mekong River Fisheries**

- Around 2.1 million tons per year, equivalent to 18% of the global freshwater fish catch.
- Accounts for between
  11.7 16% or between 8 12% of Cambodia's GDP.
- Small-scale fishers are not included in the statistics (ICEM 2010).







# Fish in the Mekong basin and their migration

Source: MRC

# Mun River: Tributary of the Mekong



# Rapids and Deep pools









### Flood forests and oxbow lakes



Fish Migration from the Lower Mun Basin to the Mekong River Lao P. D. R. Seasonal fish migration occurs. →The fishery provided important Thai land ietnam resources for villagers' lives. **Fish Migration** Mun River **End of Dry Season** Cambodia **Beginning of Dry** Khon Fall Season

Source: Mekong River Commission (2002)

#### Dam Construction on the Mun River

- Pak Mun: Hydropower dam funded by World Bank groups; operation started in 1994.
- Obstruction of fish migration route and destructive fishing activity
- Rasi Salai Dam: Operation started in 1993 changing water flow and ecology of flood forests







### **Lower Mun River**



# People living along the Mun River



# Fish in the daily lives of the people



### Local People Protest against