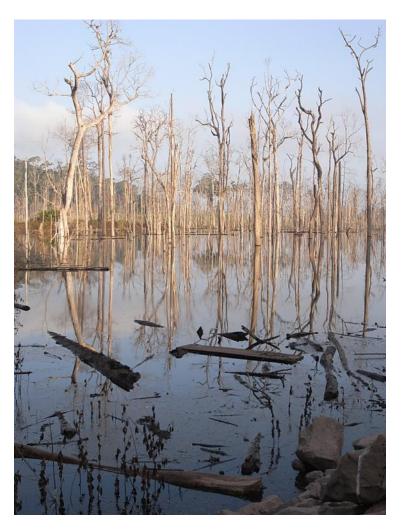

|

Source: Ubon Ratchathani University (2002)

### Research during period with dam gates open





Fish change their habitat in each stage of their life history. Development stages of fish are connected to their habitat.





#### Research: Knowledge of Freshwater Fish Spawning



- The fish carry eggs in the rainy season or in the seventh to eighth lunar months.
- It is reported that at a certain time the fish make a sound and swim in pairs when spawning.
- When spawning, the fish enter hong, water channels that connect the mainstream of the river with the former river course. The fish make a nest at the spawning grounds, in oxbow lakes, at a depth of 2 to 3m or 7 to 8m.



Dams in the Mekong River



# Dams in the mainstream Mekong River



# Nam Theun 2 Dam, Laos







### Can the fishers fish?



### Don Sahong Dam





### Fish Migration through Hoo Sahong



### Dams in Lao PDR

- 13 Existing Dams
- 20 Concession Agreements
- 39 Memoranda of Understanding
- 23 Project Development Agreements

(http://www.poweringprogres s.org/new/power-projects)

|    | Power I                  | Project in Lac    | PDR on M       |         | andum of                                | Underst         | inding (MOU)