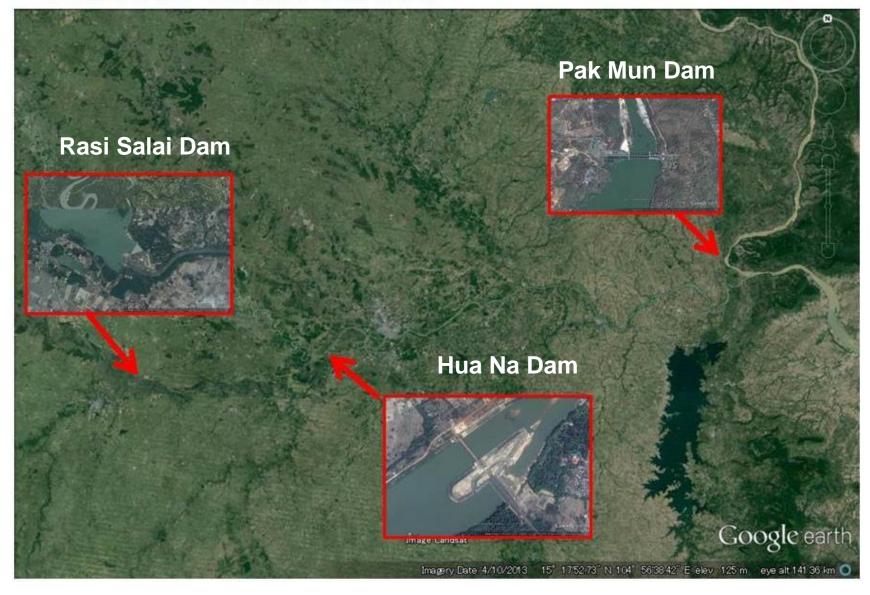

#### Dam Construction on the Mun River

- Pak Mun: Hydropower dam funded by World Bank groups; operation started in 1994.
- Obstruction of fish migration route and destructive fishing activity
- Rasi Salai Dam: Operation started in 1993 changing water flow and ecology of flood forests

### **Lower Mun River**