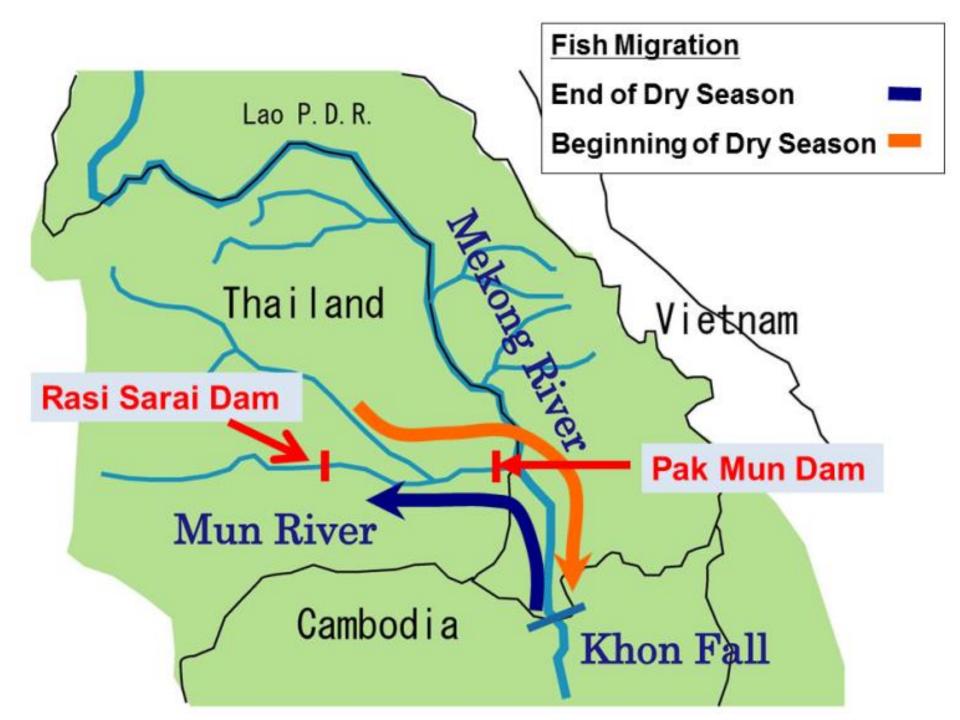

# Fish in the Mekong basin and their migration

Source: MRC

### Flood forests and oxbow lakes

Fish Migration from the Lower Mun Basin to the Mekong River Lao P. D. R. Seasonal fish migration occurs. →The fishery provided important Thai land ietnam resources for villagers' lives. **Fish Migration** Mun River **End of Dry Season** Cambodia **Beginning of Dry** Khon Fall Season

Source: Mekong River Commission (2002)