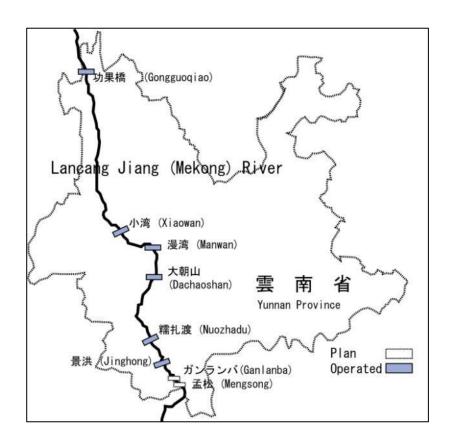

,045                      |
| 2001: Gates opened             | 10,025                     |

Source: Ubon Ratchathani University (2002)

### Research during period with dam gates open





Fish change their habitat in each stage of their life history. Development stages of fish are connected to their habitat.





#### Research: Knowledge of Freshwater Fish Spawning



- The fish carry eggs in the rainy season or in the seventh to eighth lunar months.
- It is reported that at a certain time the fish make a sound and swim in pairs when spawning.
- When spawning, the fish enter hong, water channels that connect the mainstream of the river with the former river course. The fish make a nest at the spawning grounds, in oxbow lakes, at a depth of 2 to 3m or 7 to 8m.



Dams in the Mekong River



# Dams in the mainstream Mekong River



# Nam Theun 2 Dam, Laos







### Can the fishers fish?



### Don Sahong Dam





### Fish Migration through Hoo Sahong



### Dams in Lao PDR

- 13 Existing Dams
- 20 Concession Agreements
- 39 Memoranda of Understanding
- 23 Project Development Agreements

(http://www.poweringprogres s.org/new/power-projects)

|    | Power I                  | Project in Lac    | PDR on M       |         | andum of                                | Underst         | inding (MOU)