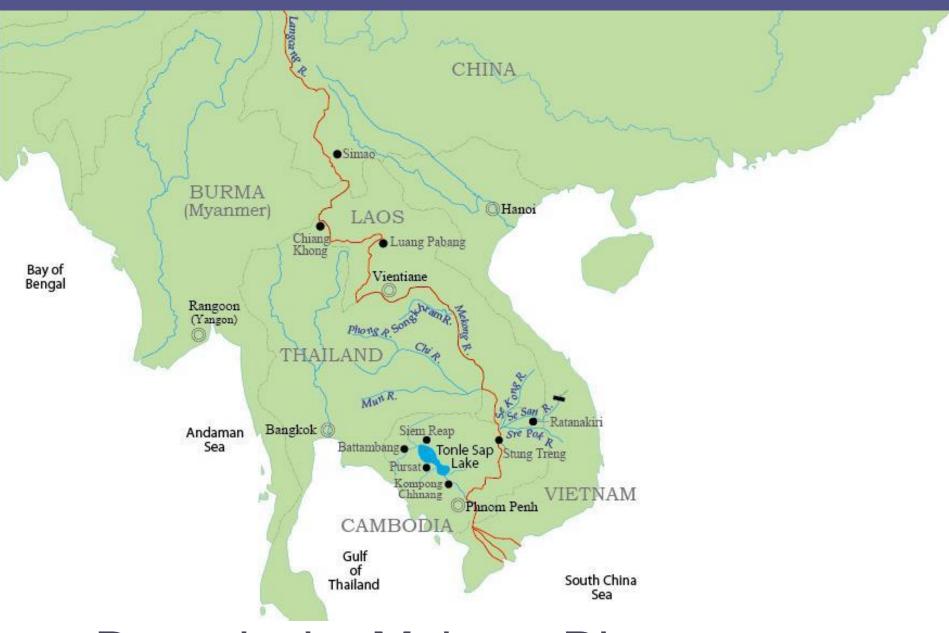

 This international river passes through the six countries; China, Myanmar (Burma), Lao PDR, Thailand, Cambodia, and Vietnam.