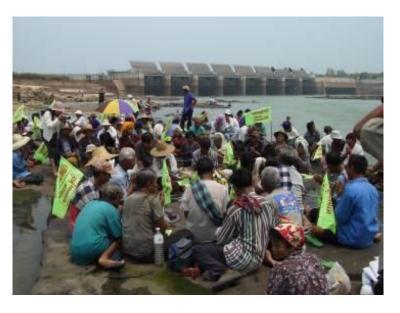

### Local People Protest against the Dam

- 1999: People's movement calling for opening of both dam's sluice gates.
- 2001: Thai government announced an experimental opening of the gates.