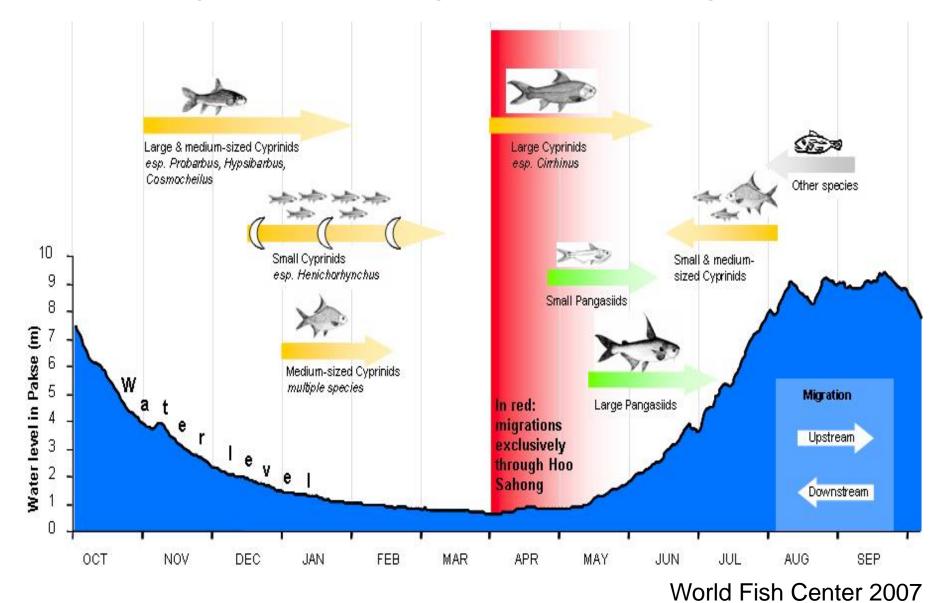

# Fish in the Mekong basin and their migration

Source: MRC

### Fish Migration through Hoo Sahong