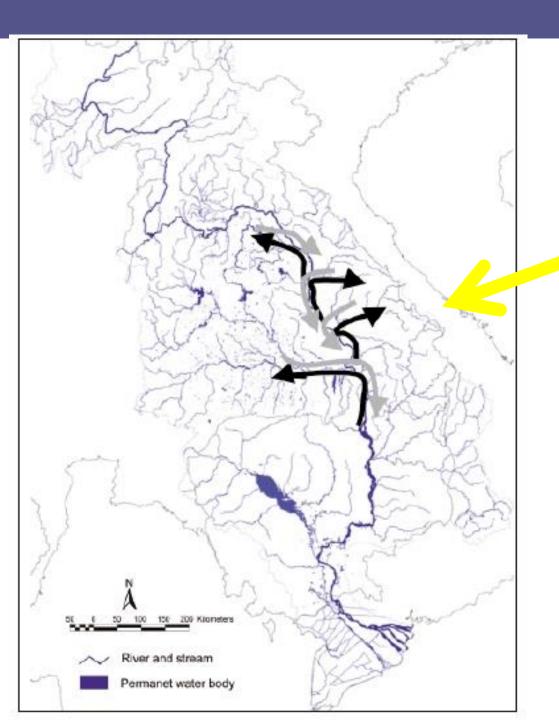

### Flood forests and oxbow lakes

Fish Migration from the Lower Mun Basin to the Mekong River Lao P. D. R. Seasonal fish migration occurs. →The fishery provided important Thai land ietnam resources for villagers' lives. **Fish Migration** Mun River **End of Dry Season** Cambodia **Beginning of Dry** Khon Fall Season

Source: Mekong River Commission (2002)