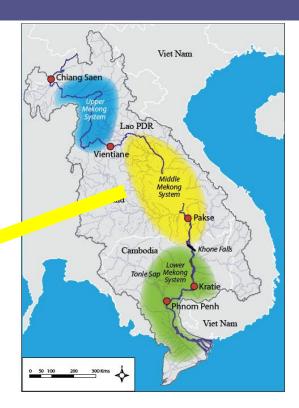

 This international river passes through the six countries; China, Myanmar (Burma), Lao PDR, Thailand, Cambodia, and Vietnam.