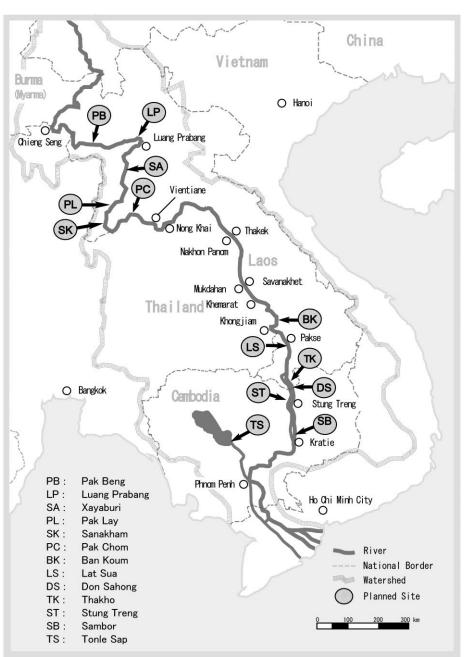

opened             | 10,025                     |

Source: Ubon Ratchathani University (2002)

### Research during period with dam gates open





Fish change their habitat in each stage of their life history. Development stages of fish are connected to their habitat.





#### Research: Knowledge of Freshwater Fish Spawning



- The fish carry eggs in the rainy season or in the seventh to eighth lunar months.
- It is reported that at a certain time the fish make a sound and swim in pairs when spawning.
- When spawning, the fish enter hong, water channels that connect the mainstream of the river with the former river course. The fish make a nest at the spawning grounds, in oxbow lakes, at a depth of 2 to 3m or 7 to 8m.



Dams in the Mekong River



# Dams in the mainstream Mekong River



# Nam Theun 2 Dam, Laos







### Can the fishers fish?



### Don Sahong Dam





### Fish Migration through Hoo Sahong



### Dams in Lao PDR

- 13 Existing Dams
- 20 Concession Agreements
- 39 Memoranda of Understanding
- 23 Project Development Agreements

(http://www.poweringprogres s.org/new/power-projects)

|    | Power I                  | Project in Lac    | PDR on M       |         | andum of                                | Underst         | inding (MOU)