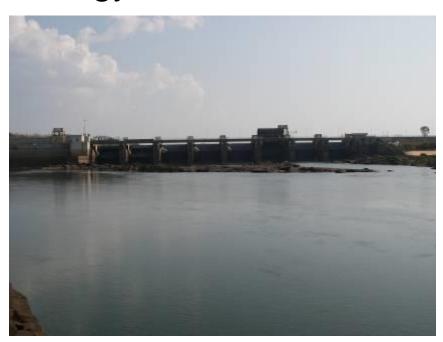

# Mun River: Tributary of the Mekong

#### Dam Construction on the Mun River

- Pak Mun: Hydropower dam funded by World Bank groups; operation started in 1994.
- Obstruction of fish migration route and destructive fishing activity
- Rasi Salai Dam: Operation started in 1993 changing water flow and ecology of flood forests