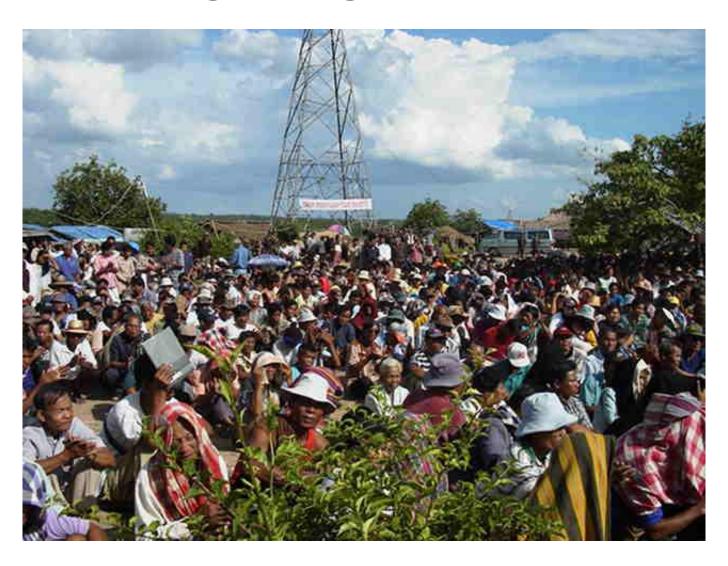

### Local People Protest against the Dam

- 1999: People's movement calling for opening of both dam's sluice gates.
- 2001: Thai government announced an experimental opening of the gates.