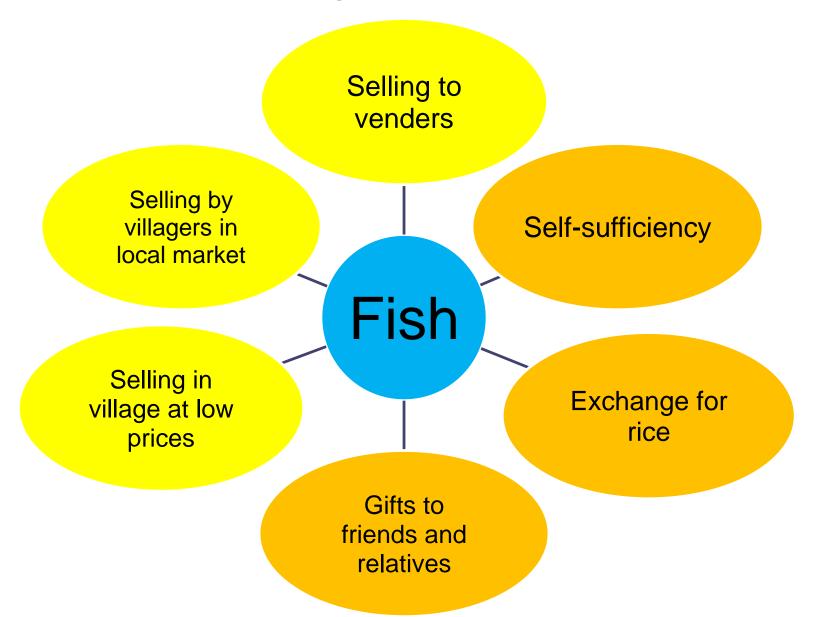

g



# Rapids and Deep pools









### Flood forests and oxbow lakes



Fish Migration from the Lower Mun Basin to the Mekong River Lao P. D. R. Seasonal fish migration occurs. →The fishery provided important Thai land ietnam resources for villagers' lives. **Fish Migration** Mun River **End of Dry Season** Cambodia **Beginning of Dry** Khon Fall Season

Source: Mekong River Commission (2002)

#### Dam Construction on the Mun River

- Pak Mun: Hydropower dam funded by World Bank groups; operation started in 1994.
- Obstruction of fish migration route and destructive fishing activity
- Rasi Salai Dam: Operation started in 1993 changing water flow and ecology of flood forests







### **Lower Mun River**



# People living along the Mun River



# Fish in the daily lives of the people



### Local People Protest against the Dam





- 1999: People's movement calling for opening of both dam's sluice gates.
- 2001: Thai government announced an experimental opening of the gates.

# Income of Villagers per Year (Affected area of Pak Mun Dam)

| Year                           | Income from Fishery (Baht) |
|--------------------------------|----------------------------|
| Before Dam Construction (1990) | 25,742                     |
| 2000: Gates closed             | 3,045                      |
| 2001: Gates opened             | 10,025                     |

Source: Ubon Ratchathani University (2002)

### Research during period with dam gates open





Fish change their habitat in each stage of their life history. Development stages of fish are connected to their habitat.