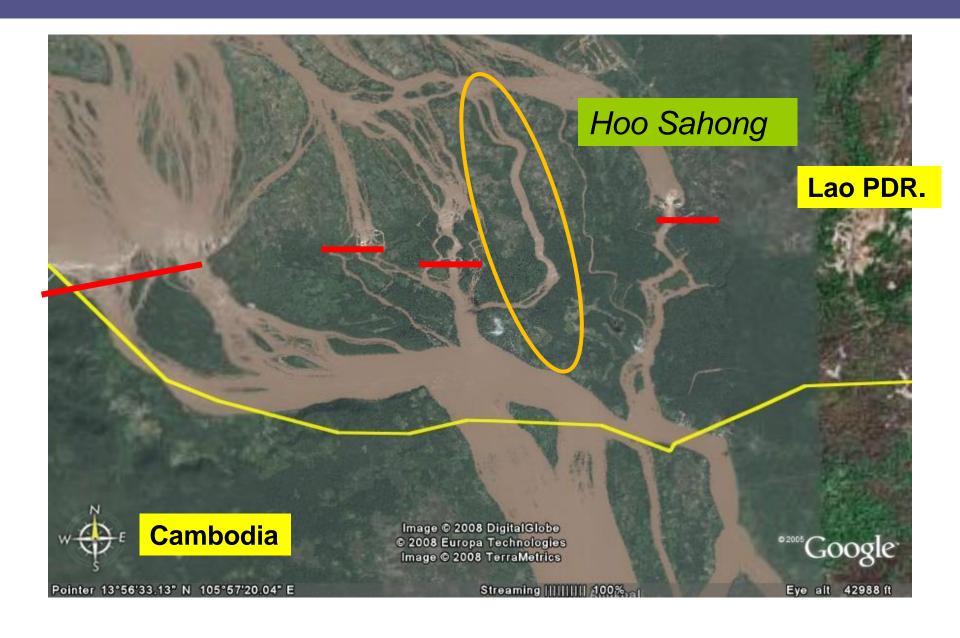

ity (2002)

### Research during period with dam gates open





Fish change their habitat in each stage of their life history. Development stages of fish are connected to their habitat.





#### Research: Knowledge of Freshwater Fish Spawning



- The fish carry eggs in the rainy season or in the seventh to eighth lunar months.
- It is reported that at a certain time the fish make a sound and swim in pairs when spawning.
- When spawning, the fish enter hong, water channels that connect the mainstream of the river with the former river course. The fish make a nest at the spawning grounds, in oxbow lakes, at a depth of 2 to 3m or 7 to 8m.



Dams in the Mekong River



# Dams in the mainstream Mekong River



# Nam Theun 2 Dam, Laos







### Can the fishers fish?



### Don Sahong Dam





### Fish Migration through Hoo Sahong



### Dams in Lao PDR

- 13 Existing Dams
- 20 Concession Agreements
- 39 Memoranda of Understanding
- 23 Project Development Agreements

(http://www.poweringprogres s.org/new/power-projects)

|    | Power I                  | Project in Lac    | PDR on M       |         | andum of                                | Underst         | inding (MOU)